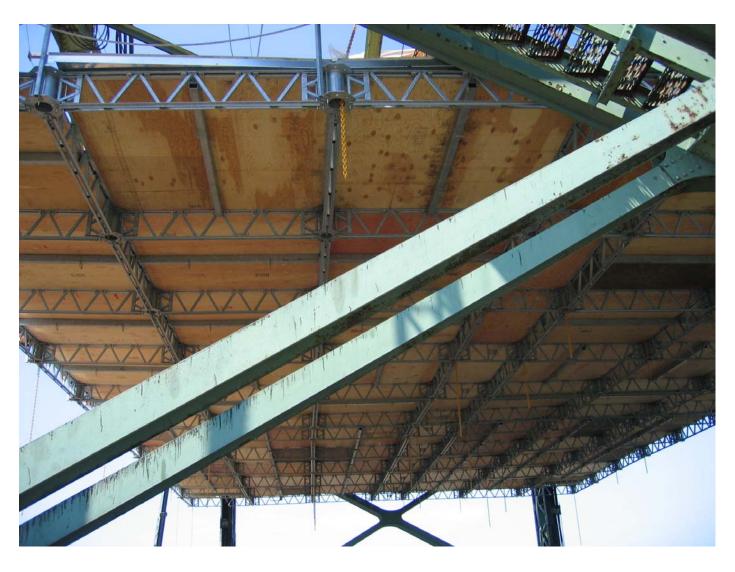

Rte 44 Lift Span Bridge Over Mantua Creek Quik Deck Platform w/ Bridge/Road Deck In Raised Position

Rte 44 Lift Span Bridge Over Mantua Creek Quik Deck Platform

Rte 44 Lift Span Bridge Over Mantua Creek Quik Deck Platform

Rte 44 Lift Span Bridge Over Mantua Creek Quik Deck Platform

Rte 44 Lift Span Bridge Over Mantua Creek Quik Deck Platform