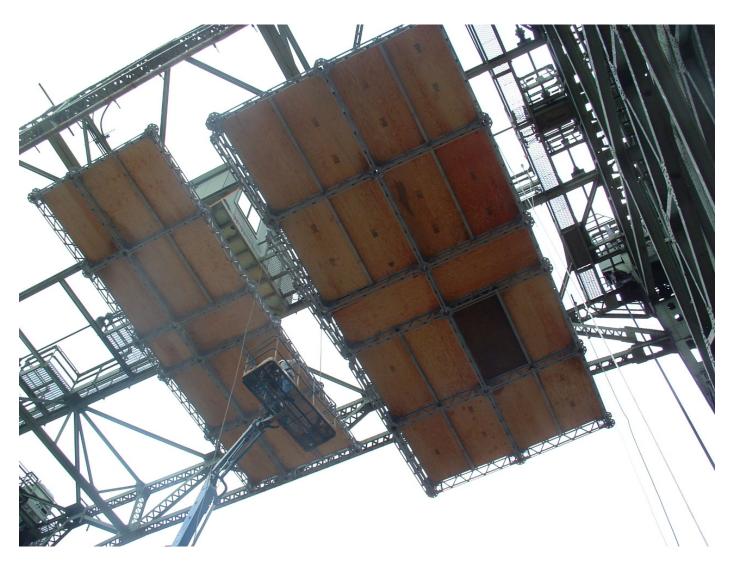

Rte 44 Lift Span Bridge Over Mantua Creek Partial Quik Deck Platform In Place Upper Level

Rte 44 Lift Span Bridge Over Mantua Creek 2 nd Partial Quik Deck Platform Being Lifted Into Place Upper Level

Rte 44 Lift Span Bridge Over Mantua Creek Quik Deck Platform Looking Up From Below

Rte 44 Lift Span Bridge Over Mantua Creek Quik Deck Platform Looking Up From Below Bridge/Road Deck In Raised Position

Rte 44 Lift Span Bridge Over Mantua Creek Quik Deck Platform Looking Up From Below Bridge/Road Deck In Raised Position