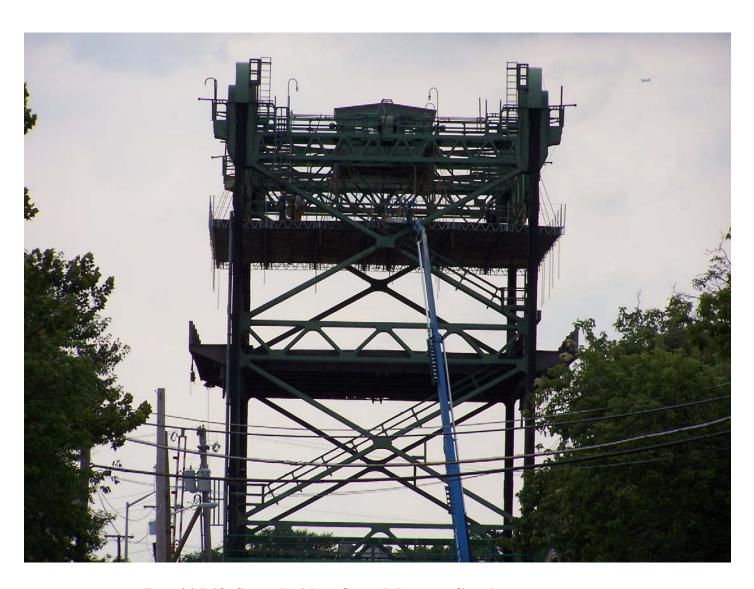

## Rehabilitation Of Rte 44 Bridge Over Mantua Creek Lift Span Truss Structure W/Center Span Manually Operated Swing Span Newbury-Haverill, Massachusetts

PROJECT DESCRIPTION: Steel Repairs - Cable Supported Metal Deck Platform System