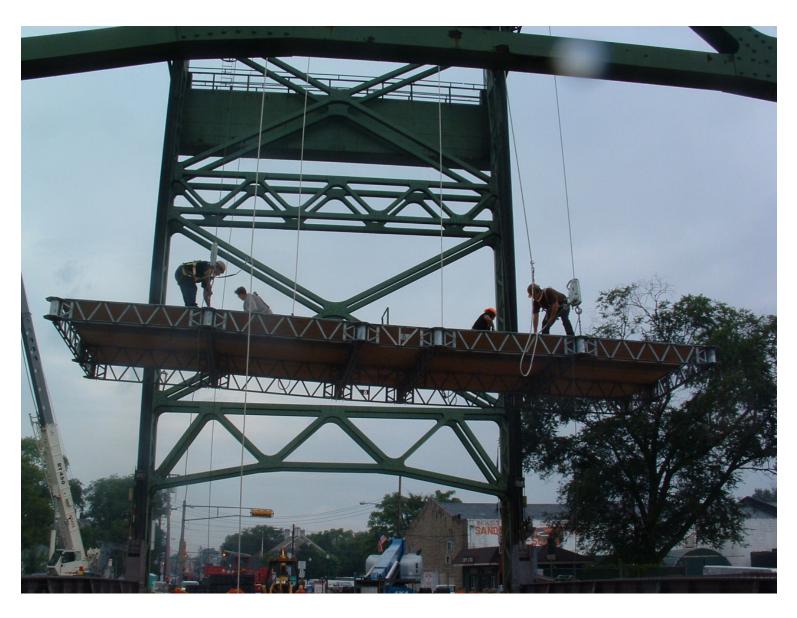

Rte 44 Lift Span Bridge Over Mantua Creek Quik Deck Platform Upper Level

Rte 44 Lift Span Bridge Over Mantua Creek Partial Quik Deck Platform Being Lifted Into Place Upper Level

Rte 44 Lift Span Bridge Over Mantua Creek Partial Quik Deck Platform Being Lifted Into Place Upper Level