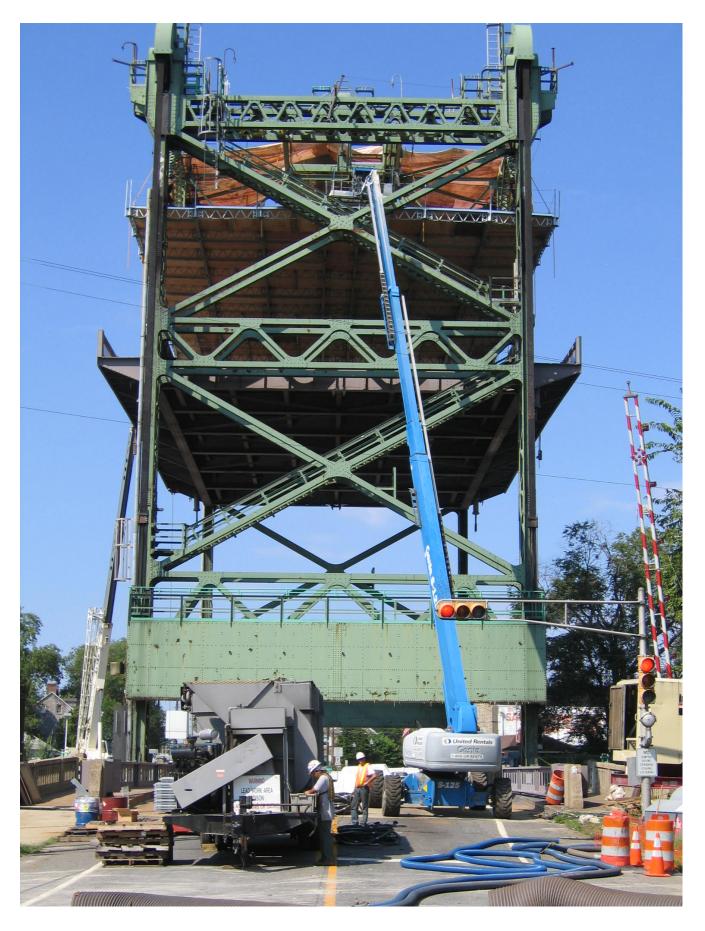

Rte 44 Lift Span Bridge Over Mantua Creek Quik Deck Platform Looking Up From Below Bridge/Road Deck In Raised Position

Rte 44 Lift Span Bridge Over Mantua Creek Quik Deck Platform Looking Up From Below Bridge/Road Deck In Raised Position

Rte 44 Lift Span Bridge Over Mantua Creek Quik Deck Platform w/ Bridge/Road Deck In Raised Position

Rte 44 Lift Span Bridge Over Mantua Creek Quik Deck Platform

Rte 44 Lift Span Bridge Over Mantua Creek Quik Deck Platform