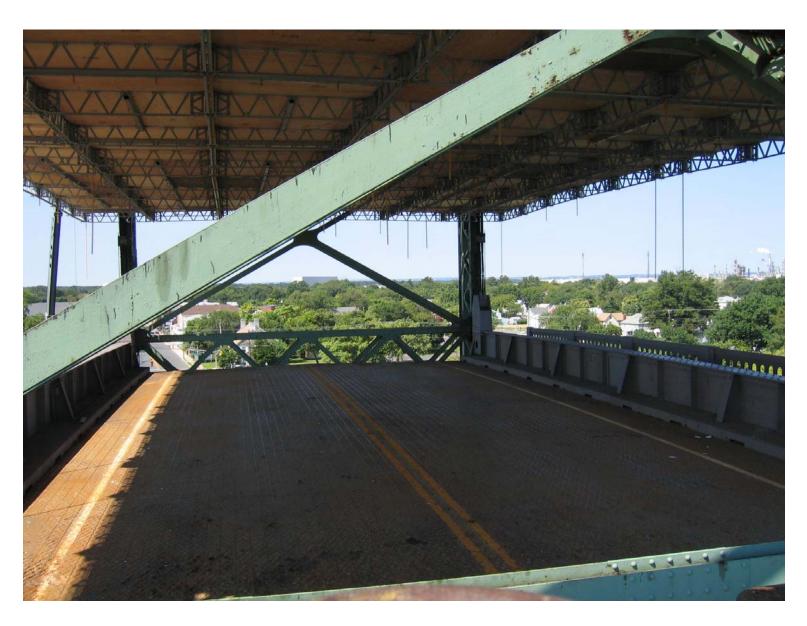

Rte 44 Lift Span Bridge Over Mantua Creek Quik Deck Platform Looking Up From Below Bridge/Road Deck In Raised Position

Rte 44 Lift Span Bridge Over Mantua Creek Quik Deck Platform Looking Up From Below Bridge/Road Deck In Raised Position