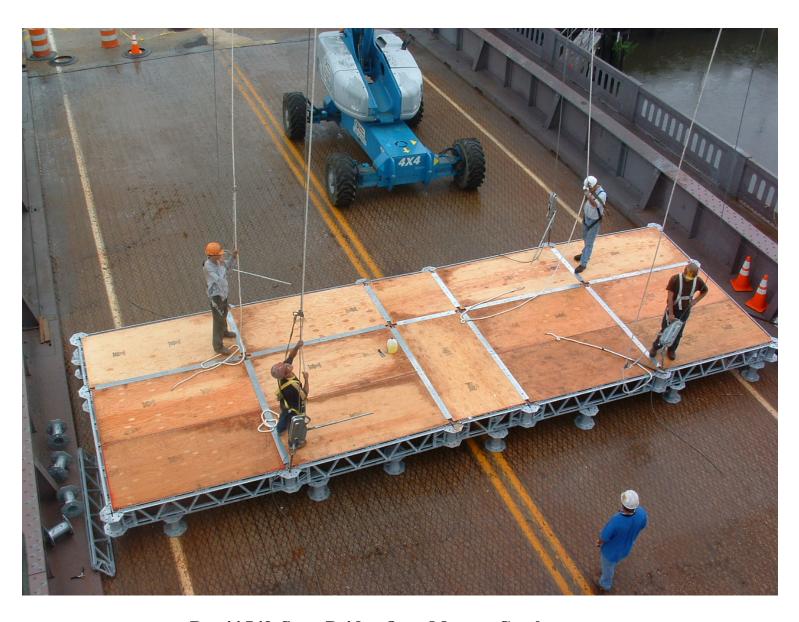

Rte 44 Lift Span Bridge Over Mantua Creek Quik Deck Platform Upper Level

Rte 44 Lift Span Bridge Over Mantua Creek Partial Quik Deck Platform Being Lifted Into Place Upper Level

Rte 44 Lift Span Bridge Over Mantua Creek Partial Quik Deck Platform Being Lifted Into Place Upper Level