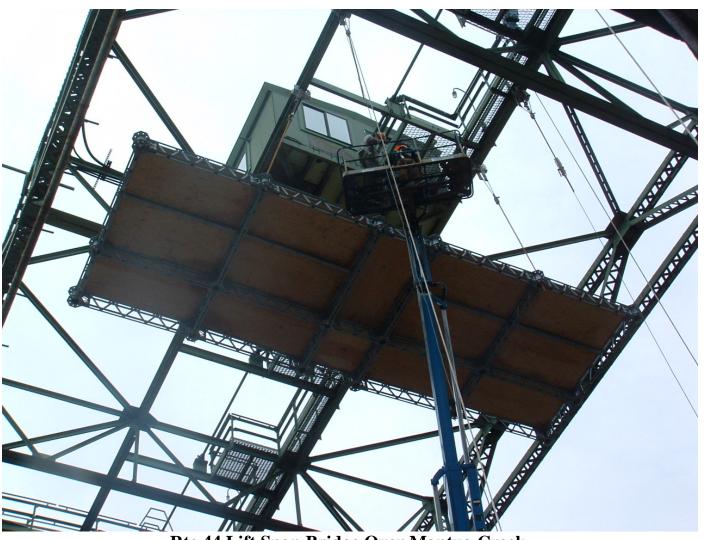

Rte 44 Lift Span Bridge Over Mantua Creek Quik Deck Platform Looking Up From Below Bridge/Road Deck In Raised Position

Rte 44 Lift Span Bridge Over Mantua Creek Quik Deck Platform Looking Up From Below Bridge/Road Deck In Raised Position