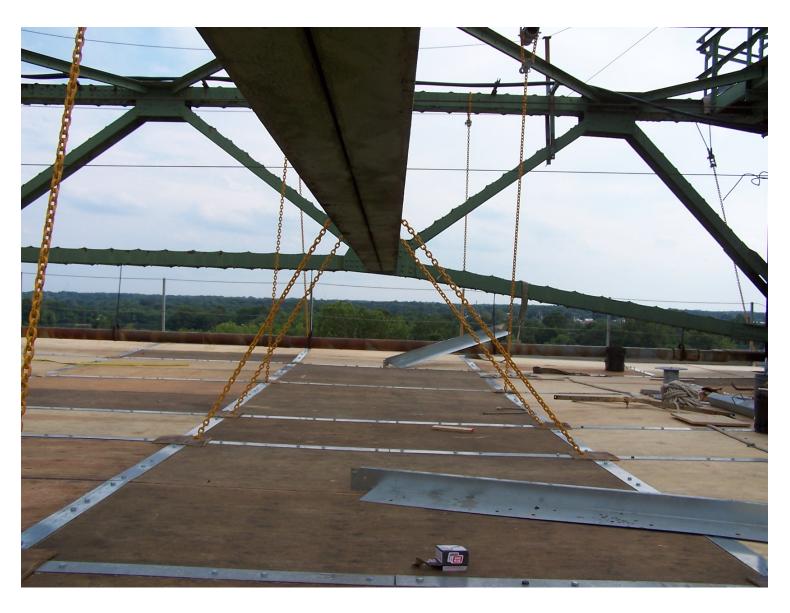

Rte 44 Lift Span Bridge Over Mantua Creek Quik Deck Platform w/ Bridge/Road Deck In Raised Position

Rte 44 Lift Span Bridge Over Mantua Creek Quik Deck Platform

Rte 44 Lift Span Bridge Over Mantua Creek Quik Deck Platform

Rte 44 Lift Span Bridge Over Mantua Creek Quik Deck Platform

Rte 44 Lift Span Bridge Over Mantua Creek Quik Deck Platform