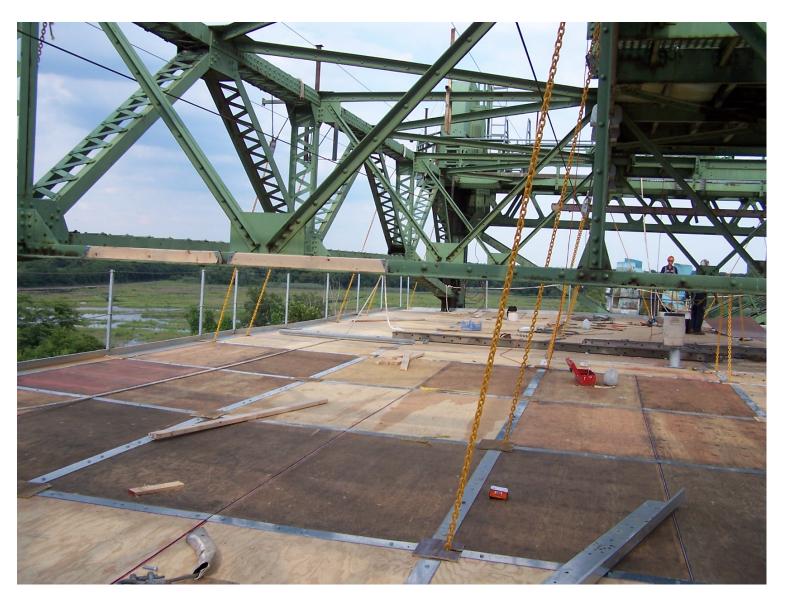

Rte 44 Lift Span Bridge Over Mantua Creek Quik Deck Platform Upper Level

Rte 44 Lift Span Bridge Over Mantua Creek Partial Quik Deck Platform Being Lifted Into Place Upper Level

Rte 44 Lift Span Bridge Over Mantua Creek Partial Quik Deck Platform Being Lifted Into Place Upper Level

Rte 44 Lift Span Bridge Over Mantua Creek Partial Quik Deck Platform In Place Upper Level

Rte 44 Lift Span Bridge Over Mantua Creek 2 nd Partial Quik Deck Platform Being Lifted Into Place Upper Level

Rte 44 Lift Span Bridge Over Mantua Creek Quik Deck Platform Looking Up From Below