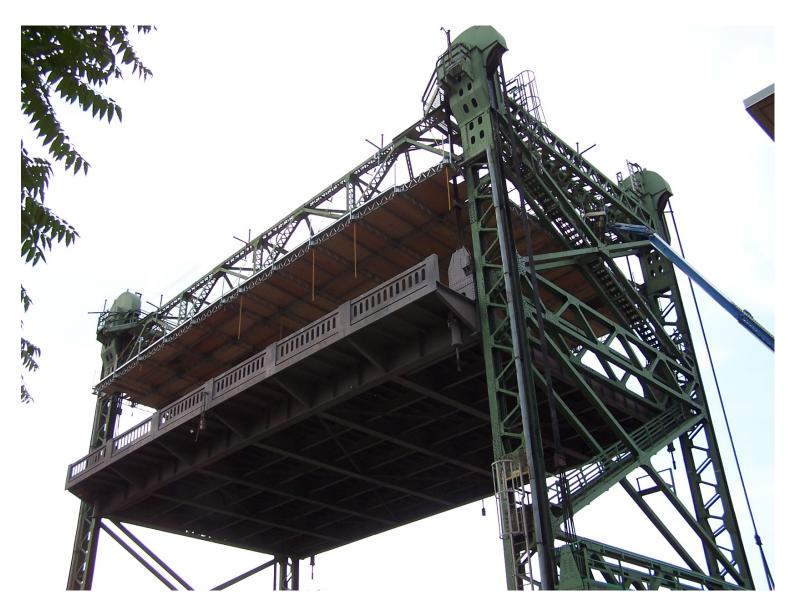

Rte 44 Lift Span Bridge Over Mantua Creek Quik Deck Platform w/ Bridge/Road Deck In Raised Position

Rte 44 Lift Span Bridge Over Mantua Creek Quik Deck Platform

Rte 44 Lift Span Bridge Over Mantua Creek Quik Deck Platform

Rte 44 Lift Span Bridge Over Mantua Creek Quik Deck Platform

Rte 44 Lift Span Bridge Over Mantua Creek Quik Deck Platform