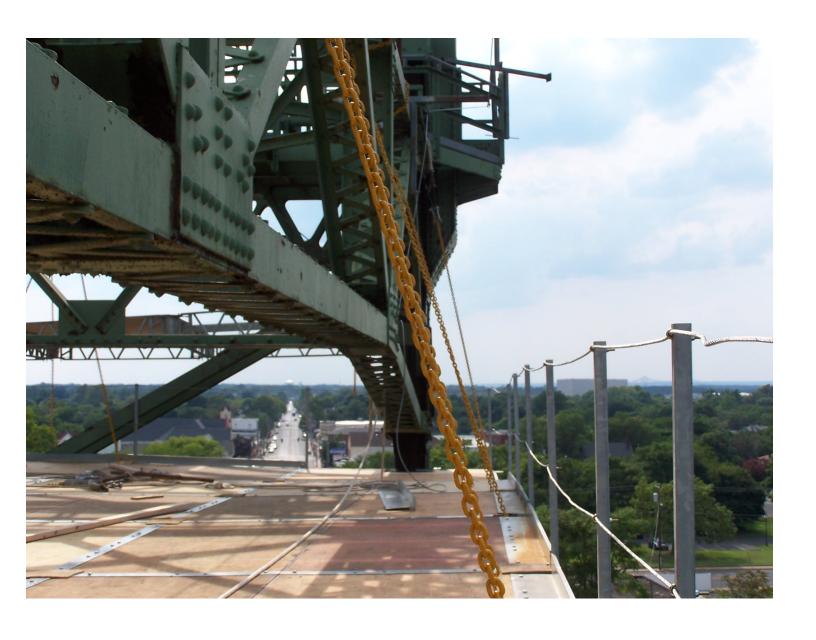

Rte 44 Lift Span Bridge Over Mantua Creek Quik Deck Platform w/ Bridge/Road Deck In Raised Position

Rte 44 Lift Span Bridge Over Mantua Creek Quik Deck Platform

Rte 44 Lift Span Bridge Over Mantua Creek Quik Deck Platform

Rte 44 Lift Span Bridge Over Mantua Creek Quik Deck Platform

Rte 44 Lift Span Bridge Over Mantua Creek Quik Deck Platform